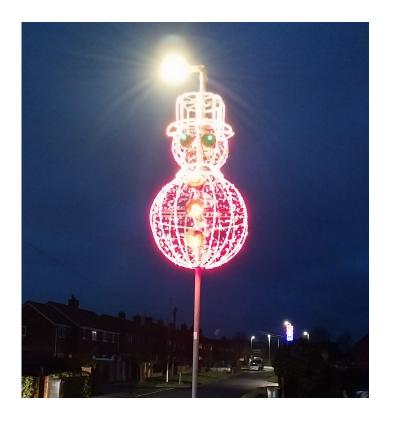

### MICKLEFIELDER

MICKLEFIELD CHRISTMAS LIGHTS

**WINTER 2024** 

A quarterly newsletter, delivered free to all households in the Parish of Micklefield

### **CHRISTMAS LIGHTS**

The Parish Council received a grant of £3,685.00 from the Banks Renewables Community Fund (Hook Moor Wind Farm) for a grant towards the cost of the supply and installation of sensor switches on some of the streetlights in the village. The equipment was used to power and control the new 3D wraparound motifs that were added to the Christmas display, along with the two Christmas trees with lights and the lights in natural trees.