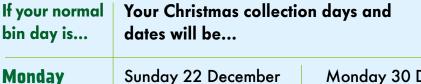

## 22 December - 5 January

| Monday    | Sunday 22 December   | Monday 30 December  |
|-----------|----------------------|---------------------|
| Tuesday   | Monday 23 December   | Tuesday 31 December |
| Wednesday | Tuesday 24 December  | Thursday 2 January  |
| Thursday  | Friday 27 December   | Friday 3 January    |
| Friday    | Saturday 28 December | Saturday 4 January  |
| Saturday  | Sunday 29 December   | Sunday 5 January    |