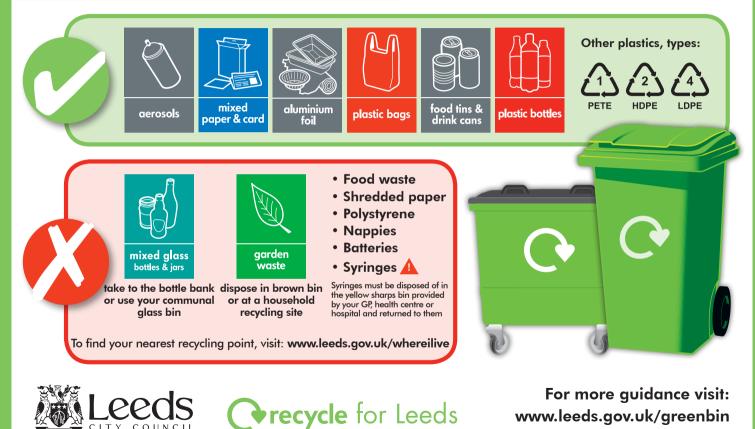

## What goes in your green bin?

A leedswastedocs

Please put your bin out by 7am on your collection day and bring in again as soon as possible after emptying.

Additional waste can be taken to recycling sites (tips): www.leeds.gov.uk/recyclingsites

Recycle cards, boxes and wrapping paper, as long as it's not glittery or metallic, in the green bin: www.leeds.gov.uk/paper